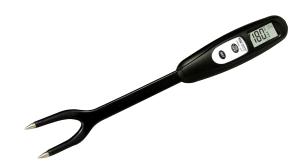

# MODEL 3520 Digital Fork

Steel tipped fork tines. F/C switch. Accurate from 0°F to 220°F or -18°C to 104°C. Auto off feature. Quick reference guide on handle. Includes 1 AAA battery.